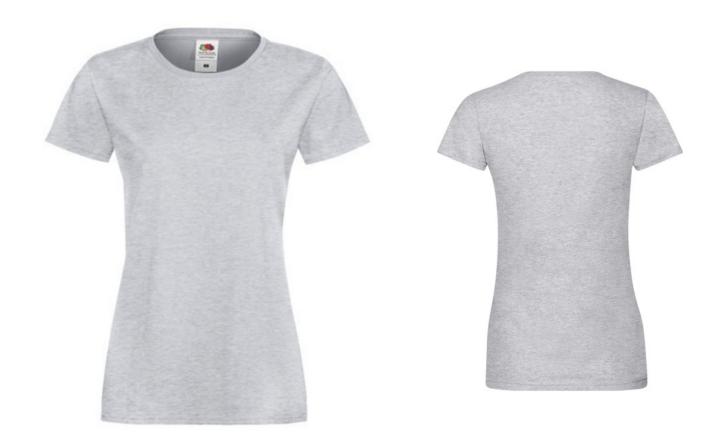

# FRUIT OF THE LOOM, LADIES SOFSPUN, WOMEN'S T-SHIRT, ASH GRAY, XL

#### **Colors**

Fruit of the Loom, Ladies Sofspun, Women's T-shirt, Ash Gray, XL. Women's Cotton Short Sleeve T-shirt, made up of 97% cotton and 3% polyester, 165gm / m2 cotton, T-shirt made of innovative Sofspun cotton for a super soft skin feel, modern cut, slightly fitting collar, slightly waisted, branded T-shirt and for comfortable wearing. Branding: DTG, screen printing, flex, flock.